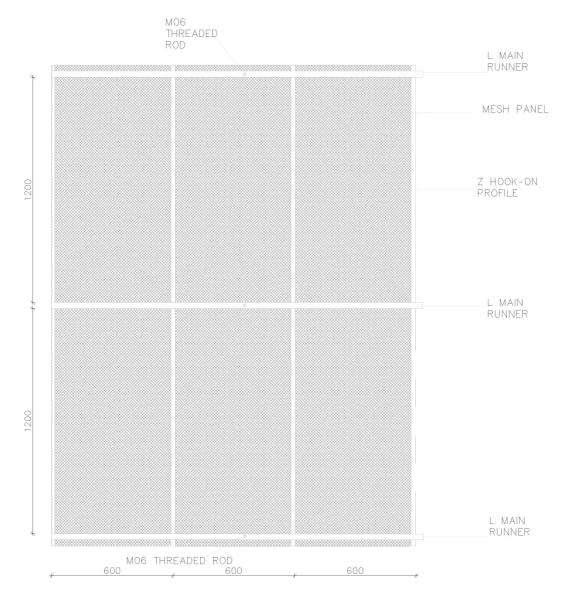

sion Syst : Hook-on system

Edge detail : short sides hook-on, long sides 30mm up-turns, as specified

Fire : class A as steel

Color : post painted to RAL 9016 white

Expanded mesh ceilings are one of the elements that brings value to the interior designs in terms of lighting and air circulation thanks to its visible and transparent structure. It works as a cover for the services equipments in the ceiling void with its semi-visible surface. As metal can be shaped and curves as requested, it provides plenty of design options to the architects. Expanded meshes have been designed not only for ceilings but also for the exterior facades. Very unique ideas can be realized with different mesh sizes available.

## **VISUAL**





## **MESH SIZE**



e.g:

A x B x C : 25 x 75 x 5 mm

## **PLAN**



SECTION TYPE2 SECTION TYPE1