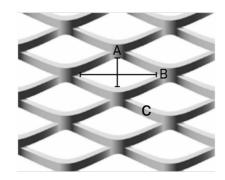

e : Electrostatic polyester powder coated

Suspension Syst : Hook-on system

Edge detail : short sides hook-on, long sides 30mm up-turns, as specified

Fire : class A as steel

Color : post painted to RAL 9016 white

Expanded mesh ceilings are one of the elements that brings value to the interior designs in terms of lighting and air circulation thanks to its visible and transparent structure. It works as a cover for the services equipments in the ceiling void with its semi-visible surface. As metal can be shaped and curves as requested, it provides plenty of design options to the architects. Expanded meshes have been designed not only for ceilings but also for the exterior facades. Very unique ideas can be realized with different mesh sizes available.

## **VISUAL**





## **MESH SIZE**



e.g:

A x B x C : 25 x 75 x 5 mm

## **PLAN**



SECTION TYPE2 SECTION TYPE1