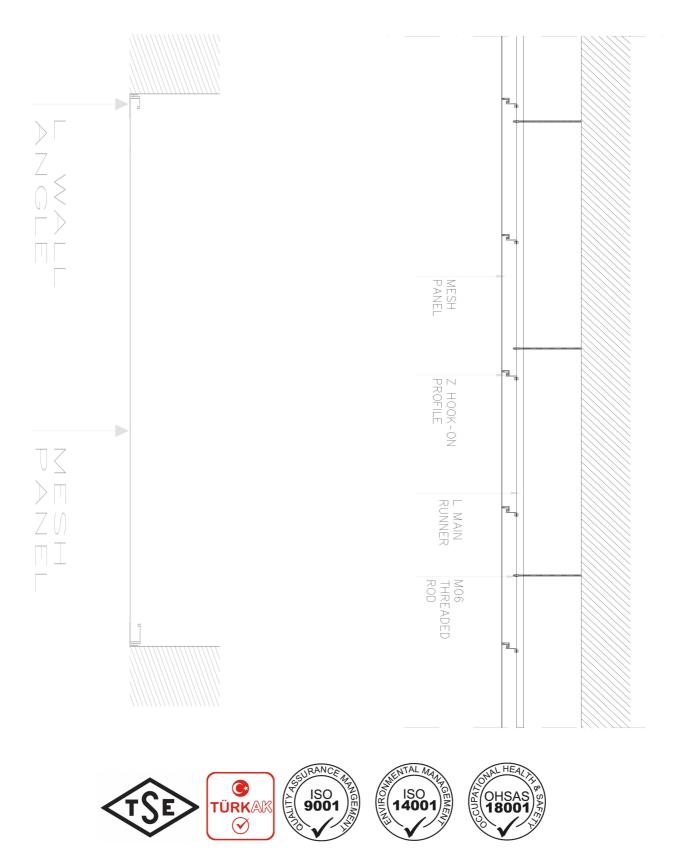

e detail : short sides hook-on, long sides 30mm up-turns, as specified

Fire : class A as steel

Color : post painted to RAL 9016 white

Expanded mesh ceilings are one of the elements that brings value to the interior designs in terms of lighting and air circulation thanks to its visible and transparent structure. It works as a cover for the services equipments in the ceiling void with its semi-visible surface. As metal can be shaped and curves as requested, it provides plenty of design options to the architects. Expanded meshes have been designed not only for ceilings but also for the exterior facades. Very unique ideas can be realized with different mesh sizes available.

## **VISUAL**





## **MESH SIZE**



e.g:

A x B x C : 25 x 75 x 5 mm

## **PLAN**



SECTION TYPE2 SECTION TYPE1