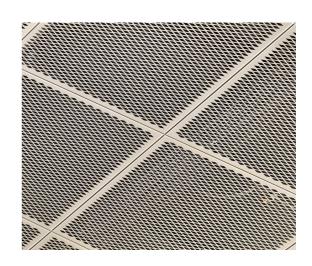

equest

Front surface : Electrostatic polyester powder coated

Suspension Syst : Hook-on system

Edge detail : short sides hook-on, long sides 30mm up-turns, as specified

Fire : class A as steel

Color : post painted to RAL 9016 white

Expanded mesh ceilings are one of the elements that brings value to the interior designs in terms of lighting and air circulation thanks to its visible and transparent structure. It works as a cover for the services equipments in the ceiling void with its semi-visible surface. As metal can be shaped and curves as requested, it provides plenty of design options to the architects. Expanded meshes have been designed not only for ceilings but also for the exterior facades. Very unique ideas can be realized with different mesh sizes available.

## **VISUAL**





## **MESH SIZE**



e.g:

A x B x C : 25 x 75 x 5 mm

## **PLAN**



SECTION TYPE2 SECTION TYPE1