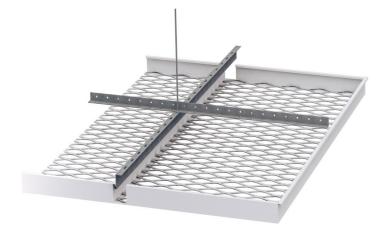

request

Front surface : Electrostatic polyester powder coated

Suspension Syst : Hook-on system

Edge detail : short sides hook-on, long sides 30mm up-turns, as specified

Fire : class A as steel

Color : post painted to RAL 9016 white

Expanded mesh ceilings are one of the elements that brings value to the interior designs in terms of lighting and air circulation thanks to its visible and transparent structure. It works as a cover for the services equipments in the ceiling void with its semi-visible surface. As metal can be shaped and curves as requested, it provides plenty of design options to the architects. Expanded meshes have been designed not only for ceilings but also for the exterior facades. Very unique ideas can be realized with different mesh sizes available.

## **VISUAL**





## **MESH SIZE**



e.g:

A x B x C : 25 x 75 x 5 mm

## **PLAN**



SECTION TYPE2 SECTION TYPE1