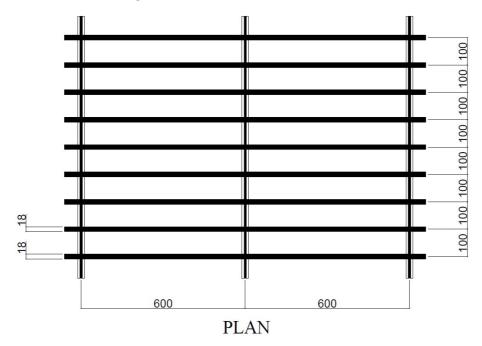

Specification:

c/c: 180mm center to center distance.

Wood Linear Ceiling Plan drawings below are for standard sizes for indication purpose

Wood Linear Ceiling Section A drawings below are for standard sizes for indication purpose