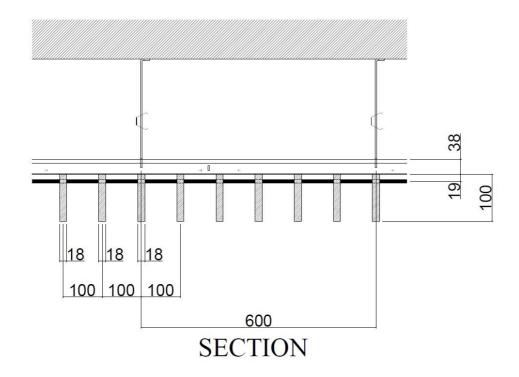

Specification:

c/c: 180mm center to center distance.

Wood Linear Ceiling Plan drawings below are for standard sizes for indication purpose

Wood Linear Ceiling Section A drawings below are for standard sizes for indication purpose

Wood Linear Ceiling Section B drawings below are for standard sizes for indication purpose

Deckon Commercial Ceilings®