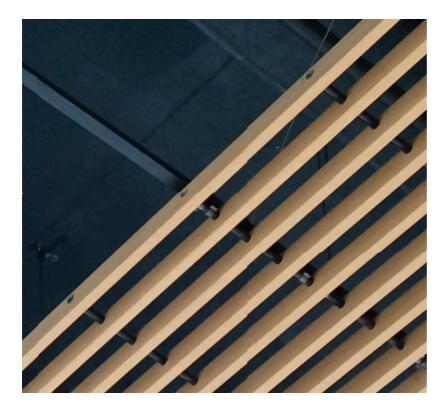

## WOOD LINEAR SUSPENDED CEILING SYSTEM DATASHEET

Technical Info:

| System            | : Linear Wood Ceiling, T24 Demountable                                     |
|-------------------|----------------------------------------------------------------------------|
| Raw material      | : solid ayous wood massive, polished                                       |
| Sizes             | : 20x200mm, lengths 2000mm or according to the shop dwg                    |
| Suspension System | : T24 main tee (24x38mm), galvanised steel, black,                         |
|                   | arnothing12mm aluminium tubes black with a connecting clips, steel, black, |
|                   | hanger spring, hanger wire and steel dowel                                 |
| Modules           | : Unassembled                                                              |

Specification:

c/c: 180mm center to center distance.

Wood Linear Ceiling Plan drawings below are for standard sizes for indication purpose

Wood Linear Ceiling Section A drawings below are for standard sizes for indication purpose