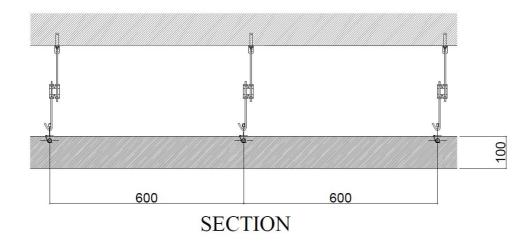

Specification:

c/c: 180mm center to center distance.

Wood Linear Ceiling Plan drawings below are for standard sizes for indication purpose

Wood Linear Ceiling Section A drawings below are for standard sizes for indication purpose

Wood Linear Ceiling Section B drawings below are for standard sizes for indication purpose

Deckon Commercial Ceilings®