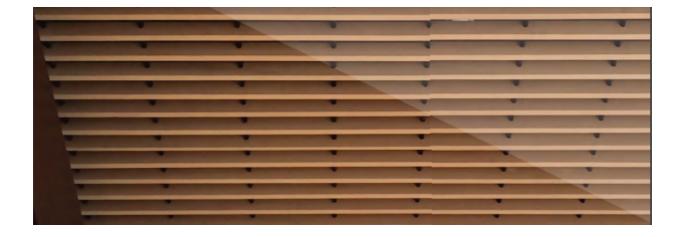

## WOOD LINEAR SUSPENDED CEILING SYSTEM DATASHEET

Technical Info:

| System            | : Linear Wood Ceiling, T24 Demountable                                     |
|-------------------|----------------------------------------------------------------------------|
| Raw material      | : solid ayous wood massive, polished                                       |
| Sizes             | : 20x200mm, lengths 2000mm or according to the shop dwg                    |
| Suspension System | : T24 main tee (24x38mm), galvanised steel, black,                         |
|                   | arnothing12mm aluminium tubes black with a connecting clips, steel, black, |
|                   | hanger spring, hanger wire and steel dowel                                 |
| Modules           | : Unassembled                                                              |

Specification:

c/c: 180mm center to center distance.

Wood Linear Ceiling Plan drawings below are for standard sizes for indication purpose

Wood Linear Ceiling Section A drawings below are for standard sizes for indication purpose