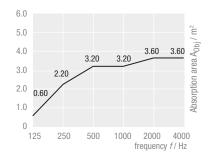

THERMATEX® Sonic sky 1200 x 1200 mm

THERMATEX® Alpha 1200 x 600 mm, SK Ceiling height 300 mm

THERMATEX® Sonic sky 2440 x 1240 mm

THERMATEX® Alpha HD 1200 x 300 mm, AW/SK Ceiling height 300 mm