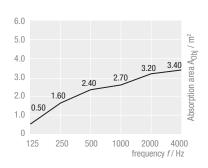

#### Sound absorption values (tested as a single absorber)

THERMATEX® Sonic arc

1180 x 1910 mm, Assembly height 150 mm

THERMATEX® Sonic arc

1180 x 1910 mm, Assembly height 300 mm

- frameless, floating design
- simple installation
- round and rectangular elements
- flexible suspension
- available with coloured frames
- special forms on request