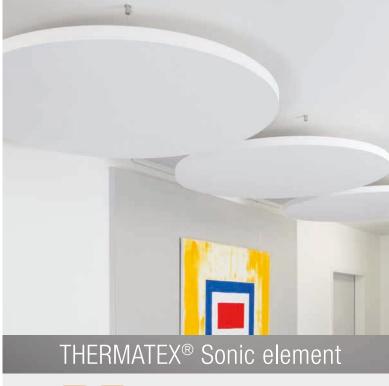

## THERMATEX® Sonic element — the frameless ceiling raft

THERMATEX® Sonic element is a mineral, acoustic ceiling raft without a frame! The AMF THERMATEX® base together with the fleece coating of the Acoustic Range, offers the highest sound absorption.

THERMATEX® Sonic element is an excellent way of effectively providing absorption within a room with little material and is ideally suited to solving acoustic problems in a creative and sophisticated way. For applications with high-class, architectural design such as foyers and reception areas, restaurants and modern office environments, THERMATEX® Sonic element is the optimal solution, combining design and acoustics. The recessed fixing points and frameless, monolithic edges accentuate the impression of a floating sail.