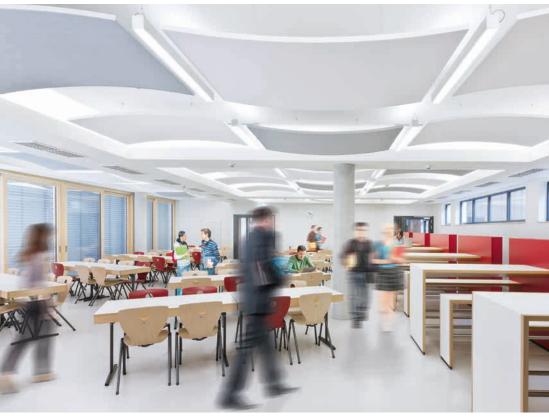

### THERMATEX® Sonic sky the modular ceiling raft

The flexible ceiling raft system THERMATEX® Sonic sky offers architects and designers a high degree of design freedom through its wide range of colours and forms.

The rafts consist of a self-supporting frame fixed to the ceiling with an adjustable suspension system and combined with THERMATEX® ceiling tiles. THERMATEX® Alpha and THERMATEX® Alpha HD with their high quality fleece-coated surfaces, available in a variety of colours are here particularly suitable for use. The sophisticated profile connection system achieves an optimal joint layout and eases installation. Discreet, almost invisible stainless steel cable hangers convey the impression of weightlessness and elegance.