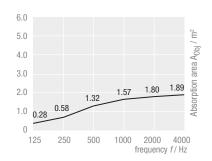

#### Sound absorption values (tested as a single absorber)

THERMATEX® Sonic element square
1200 x 1200 mm,
Assembly height 150 mm

THERMATEX® Sonic element round Ø 1200 mm,
Assembly height 150 mm

THERMATEX® Sonic element square 1200 x 1200 mm, Assembly height 300 mm

THERMATEX® Sonic element round Ø 1200 mm,
Assembly height 300 mm

- quick and precise installation
- flexible suspension
- individual surface designs
- various frame colours