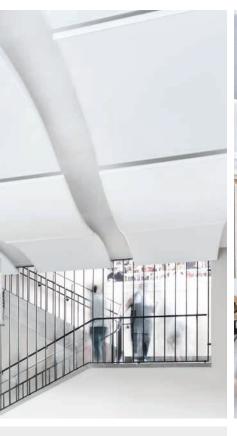

THERMATEX® Sonic offers targeted absorption in order to optimise the acoustics of a space. Stainless steel cable hangers give a weightless and elegant impression.

## THERMATEX® Sonic arc — concave and convex ceiling rafts

Unique and elegant designs can be created using a varying arrangement of both concave and convex THERMATEX® Sonic arc elements. The selective use of different colours enables contrasting effects. Architects and designers can express unlimited imagination in achieving new room effects.

All ceiling rafts are delivered ready for installation in one piece, guaranteeing simple and quick installation. The flexible stainless steel cables are fully adjustable to enable the desired individual height adjustment.