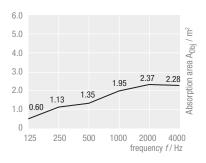

#### Sound absorption values (tested as a single absorber)

THERMATEX® Sonic arc

1180 x 1910 mm, Assembly height 150 mm

THERMATEX® Sonic arc

1180 x 1910 mm, Assembly height 300 mm

- frameless, floating design
- simple installation
- round and rectangular elements
- flexible suspension
- available with coloured frames
- special forms on request