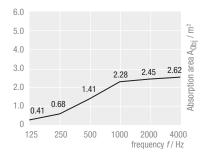

#### Sound absorption values (tested as a single absorber)

THERMATEX® Sonic arc

1180 x 1910 mm, Assembly height 150 mm

THERMATEX® Sonic arc

1180 x 1910 mm, Assembly height 300 mm

- frameless, floating design
- simple installation
- round and rectangular elements
- flexible suspension
- available with coloured frames
- special forms on request