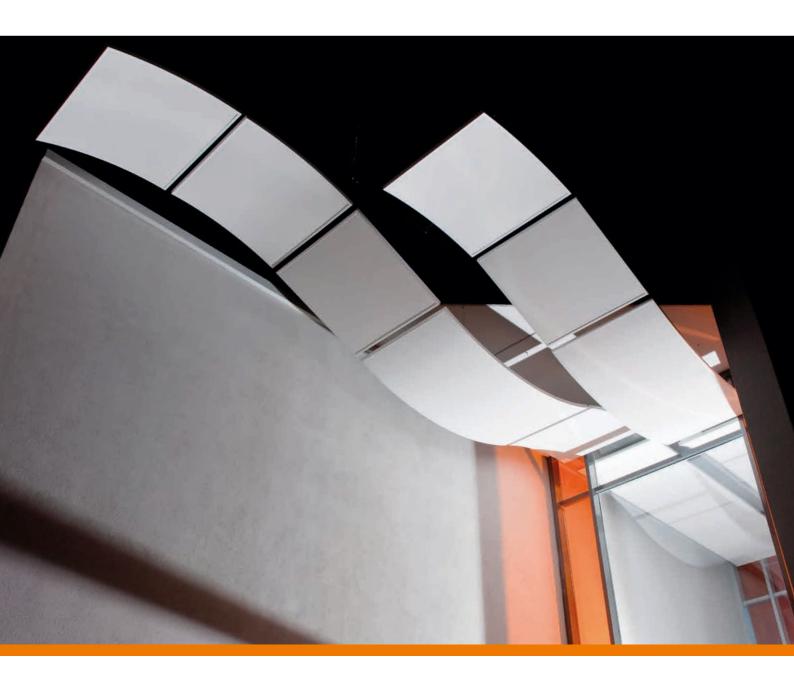

THERMATEX® Sonic arc offers a wide variety of elegant design possibilities through varying layouts of concave and convex elements, available in a variety of colours.

THERMATEX® Sonic modern offers the possibility of individual surface design. The ceiling raft is installed with a discreet, aluminium frame, available in different colours.

## THERMATEX® Sonic arc — concave and convex ceiling rafts

Unique and elegant designs can be created using a varying arrangement of both concave and convex THERMATEX® Sonic arc elements. The selective use of different colours enables contrasting effects. Architects and designers can express unlimited imagination in achieving new room effects.

All ceiling rafts are delivered ready for installation in one piece, guaranteeing simple and quick installation. The flexible stainless steel cables are fully adjustable to enable the desired individual height adjustment.