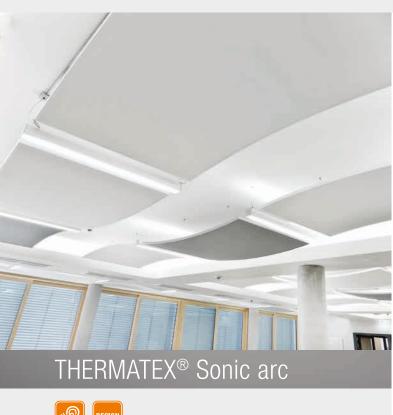

THERMATEX® Sonic arc offers a wide variety of elegant design possibilities through varying layouts of concave and convex elements, available in a variety of colours.

THERMATEX® Sonic modern offers the possibility of individual surface design. The ceiling raft is installed with a discreet, aluminium frame, available in different colours.

## THERMATEX® Sonic arc — concave and convex ceiling rafts

Unique and elegant designs can be created using a varying arrangement of both concave and convex THERMATEX® Sonic arc elements. The selective use of different colours enables contrasting effects. Architects and designers can express unlimited imagination in achieving new room effects.