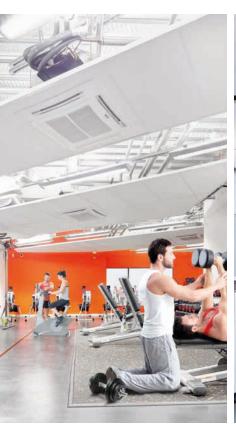

## THERMATEX® Sonic element — the frameless ceiling raft

THERMATEX® Sonic element is a mineral, acoustic ceiling raft without a frame! The AMF THERMATEX® base together with the fleece coating of the Acoustic Range, offers the highest sound absorption.

THERMATEX® Sonic element is an excellent way of effectively providing absorption within a room with little material and is ideally suited to solving acoustic problems in a creative and sophisticated way. For applications with high-class, architectural design such as foyers and reception areas, restaurants and modern office environments, THERMATEX® Sonic element is the optimal solution, combining design and acoustics. The recessed fixing points and frameless, monolithic edges accentuate the impression of a floating sail.