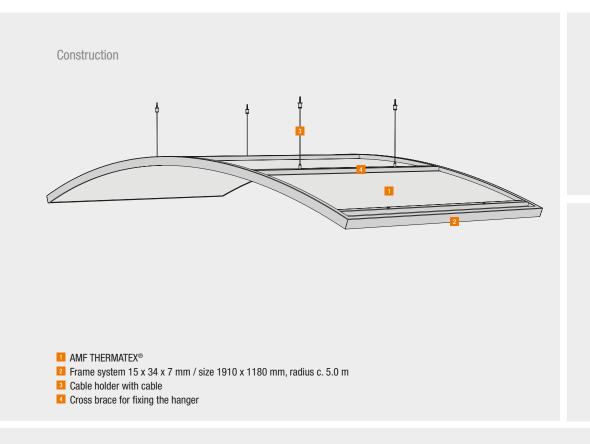

THERMATEX® Sonic offers targeted absorption in order to optimise the acoustics of a space. Stainless steel cable hangers give a weightless and elegant impression.

## THERMATEX® Sonic arc — concave and convex ceiling rafts

Unique and elegant designs can be created using a varying arrangement of both concave and convex THERMATEX® Sonic arc elements. The selective use of different colours enables contrasting effects. Architects and designers can express unlimited imagination in achieving new room effects.

All ceiling rafts are delivered ready for installation in one piece, guaranteeing simple and quick installation. The flexible stainless steel cables are fully adjustable to enable the desired individual height adjustment.

#### **Technical Performance**

Sound absorption EN ISO 354

**Humidity** up to 90% relative humidity

Size 1910 x 1180 mm

Depth 91 mm

Weight c. 14.0 kg/pc. (incl. tiles and cables)

Frame colours white similar to RAL 9016, anodised, all RAL colours on request

#### Installation

The raft is suspended by four cables. The suspension system enables the raft to be installed and adjusted quickly and precisely.

#### Scope of delivery

Every ceiling raft is delivered inclusive of hangers. They consist of:

- Cable hanger with cable holder
- Cable (standard cable length 1.0 m, alternative cable lengths and ceiling fixings on request)
- Ceiling fixings