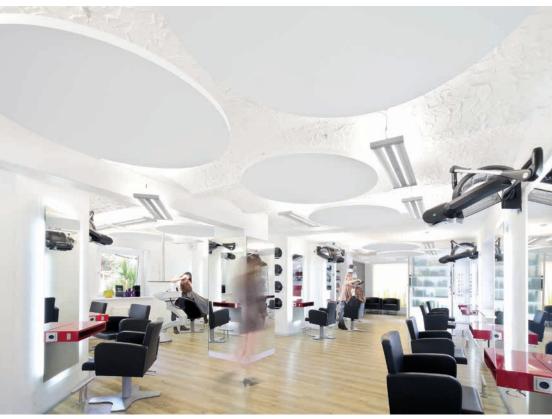

THERMATEX® Sonic sky is ideal for use in large ceiling areas. The flexible and flat ceiling raft system is available in a wide variety of colours, forms and surfaces. In addition, lights and services can be integrated.

### THERMATEX® Sonic sky the modular ceiling raft

The flexible ceiling raft system THERMATEX® Sonic sky offers architects and designers a high degree of design freedom through its wide range of colours and forms.