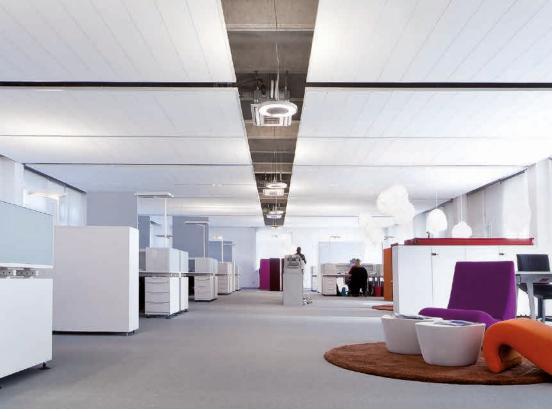

### THERMATEX® Sonic sky the modular ceiling raft

The flexible ceiling raft system THERMATEX® Sonic sky offers architects and designers a high degree of design freedom through its wide range of colours and forms.

The rafts consist of a self-supporting frame fixed to the ceiling with an adjustable suspension system and combined with THERMATEX® ceiling tiles. THERMATEX® Alpha and THERMATEX® Alpha HD with their high quality fleece-coated surfaces, available in a variety of colours are here particularly suitable for use. The sophisticated profile connection system achieves an optimal joint layout and eases installation. Discreet, almost invisible stainless steel cable hangers convey the impression of weightlessness and elegance.