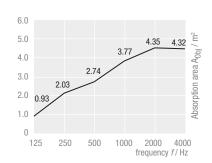

#### Sound absorption values (tested as a single absorber)

THERMATEX® Sonic arc

1180 x 1910 mm, Assembly height 150 mm

THERMATEX® Sonic arc

1180 x 1910 mm, Assembly height 300 mm

- frameless, floating design
- simple installation
- round and rectangular elements
- flexible suspension
- available with coloured frames
- special forms on request