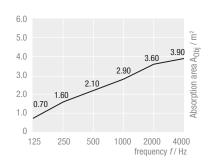

#### Sound absorption values (tested as a single absorber)

THERMATEX® Sonic arc

1180 x 1910 mm, Assembly height 150 mm

THERMATEX® Sonic arc

1180 x 1910 mm, Assembly height 300 mm

- frameless, floating design
- simple installation
- round and rectangular elements
- flexible suspension
- available with coloured frames
- special forms on request