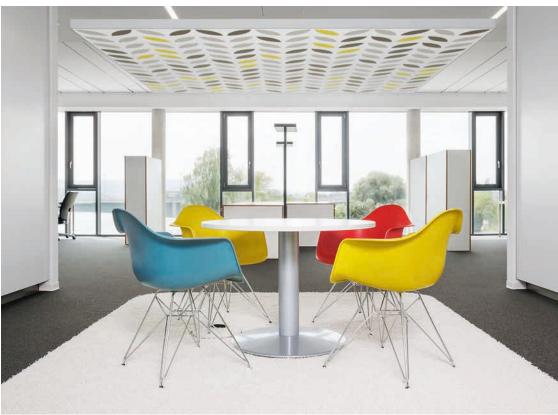

### THERMATEX® Sonic sky the modular ceiling raft

The flexible ceiling raft system THERMATEX® Sonic sky offers architects and designers a high degree of design freedom through its wide range of colours and forms.

The rafts consist of a self-supporting frame fixed to the ceiling with an adjustable suspension system and combined with THERMATEX® ceiling tiles. THERMATEX® Alpha and THERMATEX® Alpha HD with their high quality fleece-coated surfaces, available in a variety of colours are here particularly suitable for use. The sophisticated profile connection system achieves an optimal joint layout and eases installation. Discreet, almost invisible stainless steel cable hangers convey the impression of weightlessness and elegance.