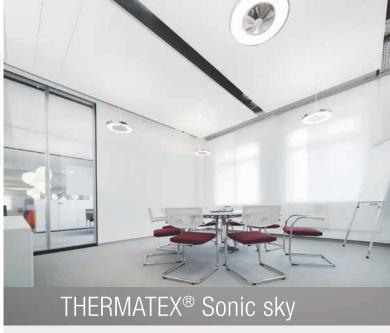

### THERMATEX® Sonic sky the modular ceiling raft

The flexible ceiling raft system THERMATEX® Sonic sky offers architects and designers a high degree of design freedom through its wide range of colours and forms.

The rafts consist of a self-supporting frame fixed to the ceiling with an adjustable suspension system and combined with THERMATEX® ceiling tiles. THERMATEX® Alpha and THERMATEX® Alpha HD with their high quality fleece-coated surfaces, available in a variety of colours are here particularly suitable for use. The sophisticated profile connection system achieves an optimal joint layout and eases installation. Discreet, almost invisible stainless steel cable hangers convey the impression of weightlessness and elegance.