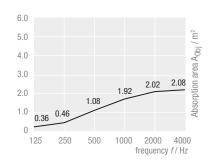

#### Sound absorption values (tested as a single absorber)

THERMATEX® Sonic arc

1180 x 1910 mm, Assembly height 150 mm

THERMATEX® Sonic arc

1180 x 1910 mm, Assembly height 300 mm

- frameless, floating design
- simple installation
- round and rectangular elements
- flexible suspension
- available with coloured frames
- special forms on request