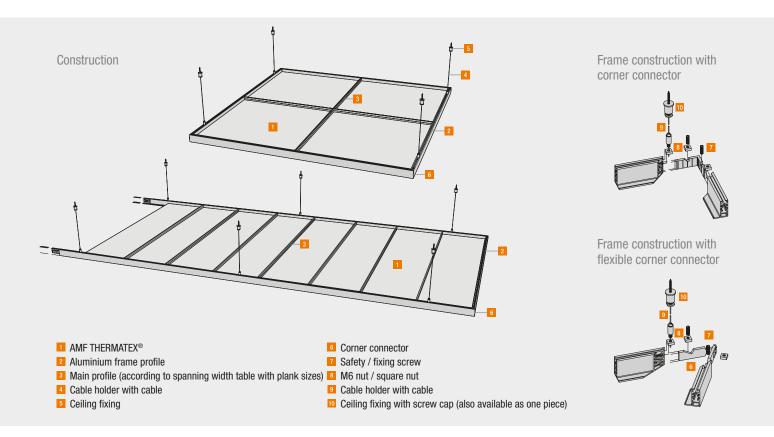

### THERMATEX® Sonic sky the modular ceiling raft

The flexible ceiling raft system THERMATEX® Sonic sky offers architects and designers a high degree of design freedom through its wide range of colours and forms.

The rafts consist of a self-supporting frame fixed to the ceiling with an adjustable suspension system and combined with THERMATEX® ceiling tiles. THERMATEX® Alpha and THERMATEX® Alpha HD with their high quality fleece-coated surfaces, available in a variety of colours are here particularly suitable for use. The sophisticated profile connection system achieves an optimal joint layout and eases installation. Discreet, almost invisible stainless steel cable hangers convey the impression of weightlessness and elegance.

#### **Technical Performance**

**Building material class** A2-s1,d0 as per DIN EN 13501-1

Sound absorption **EN ISO 354** 

Frame sizes 2400 x 1800 mm, 2400 x 1200 mm, 2000 x 1500 mm,

1200 x 1200 mm, other sizes available on request

#### Profile table

| Profile    |   | Height | Thickness | Tile size     |
|------------|---|--------|-----------|---------------|
| PQZ 19 /50 |   | 50 mm  | 0,5 mm    | 300 x 1800 mm |
| T 24 / 38  | H | 38 mm  | 0,4 mm    | 300 x 1500 mm |

#### Installation

The raft is suspended by four cables. The suspension system enables the raft to be installed and adjusted quickly and precisely.

#### Scope of delivery

Every ceiling raft is delivered inclusive of hangers. They consist of:

- Cable hanger with cable holder
- Cable (standard cable length 1.0 m, alternative cable lengths and ceiling fixings on request)
- Ceiling fixings

#### Installation

The raft is suspended by four cables. Depending on the form, more hangers may be necessary or three sufficient. The suspension system enables the raft to be installed and adjusted quickly and precisely.

#### Scope of delivery

Every ceiling raft is delivered inclusive of hangers. They consist of:

- cable hanger with cable holder
- able (standard cable length 1.0 m, alternative cable lengths and ceiling fixings on request)
- ceiling fixings