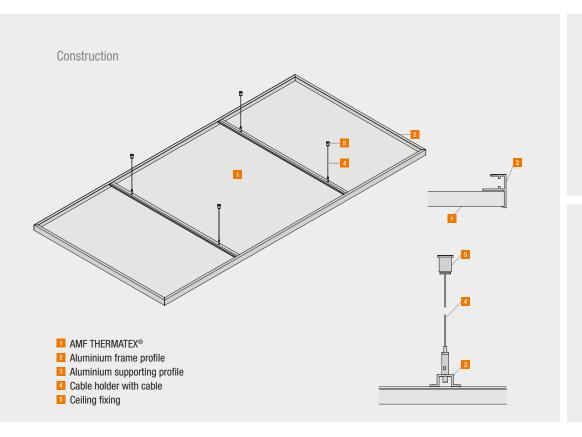

All ceiling rafts are delivered ready for installation in one piece, guaranteeing simple and quick installation. The flexible stainless steel cables are fully adjustable to enable the desired individual height adjustment.

#### **Technical Performance**

Sound absorption EN ISO 354

**Humidity** up to 90% relative humidity

Size 1910 x 1180 mm

Depth 91 mm

Weight c. 14.0 kg/pc. (incl. tiles and cables)

Frame colours white similar to RAL 9016, anodised, all RAL colours on request

#### Installation

The raft is suspended by four cables. The suspension system enables the raft to be installed and adjusted quickly and precisely.

#### Scope of delivery

Every ceiling raft is delivered inclusive of hangers. They consist of:

- Cable hanger with cable holder
- Cable (standard cable length 1.0 m, alternative cable lengths and ceiling fixings on request)
- Ceiling fixings