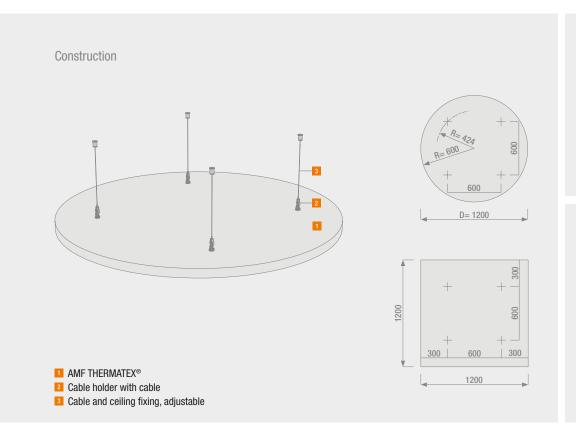

#### Installation

The raft is suspended by four cables. The suspension system enables the raft to be installed and adjusted quickly and precisely.

#### Scope of delivery

Every ceiling raft is delivered inclusive of hangers. They consist of:

- Cable hanger with cable holder
- Cable (standard cable length 1.0 m, alternative cable lengths and ceiling fixings on request)
- Ceiling fixings

#### Installation

The raft is suspended by four cables. Depending on the form, more hangers may be necessary or three sufficient. The suspension system enables the raft to be installed and adjusted quickly and precisely.