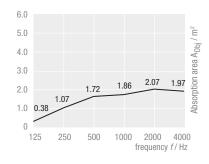

#### Sound absorption values (tested as a single absorber)

THERMATEX® Sonic element square
1200 x 1200 mm,
Assembly height 150 mm

THERMATEX® Sonic element round Ø 1200 mm,
Assembly height 150 mm

THERMATEX® Sonic element square 1200 x 1200 mm, Assembly height 300 mm

THERMATEX® Sonic element round Ø 1200 mm,
Assembly height 300 mm

- quick and precise installation
- flexible suspension
- individual surface designs
- various frame colours