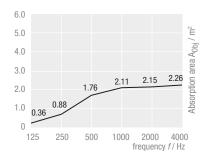

#### Sound absorption values (tested as a single absorber)

THERMATEX® Sonic element square
1200 x 1200 mm,
Assembly height 150 mm

THERMATEX® Sonic element round Ø 1200 mm,
Assembly height 150 mm

THERMATEX® Sonic element square 1200 x 1200 mm, Assembly height 300 mm