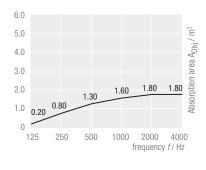

#### Sound absorption values (tested as a single absorber)

THERMATEX® Sonic sky 1200 x 1200 mm

THERMATEX® Alpha 1200 x 600 mm, SK Ceiling height 165 mm

THERMATEX® Sonic sky 2440 x 1240 mm

THERMATEX® Alpha HD 1200 x 300 mm, AW/SK Ceiling height 150 mm