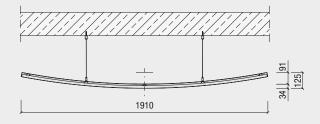

#### **Technical Performance**

Sound absorption EN ISO 354

**Humidity** up to 90% relative humidity

Size 1910 x 1180 mm

Depth 91 mm

Weight c. 14.0 kg/pc. (incl. tiles and cables)

Frame colours white similar to RAL 9016, anodised, all RAL colours on request

#### Installation

The raft is suspended by four cables. The suspension system enables the raft to be installed and adjusted quickly and precisely.