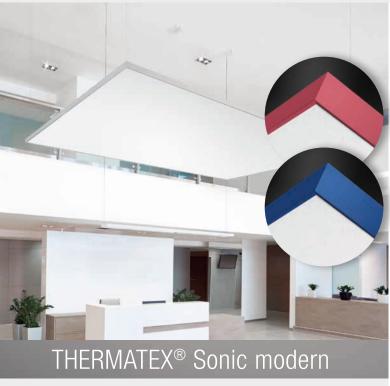

## THERMATEX® Sonic modern — ceiling rafts with aluminium frames

**THERMATEX® Sonic modern** is a mineral ceiling raft installed with an aluminium frame. The rafts are delivered ready to install in one piece and can be installed quickly and easily using the hangers provided.

THERMATEX® Sonic modern is delivered as standard with a white, fleece-coated surface, but can also be customised on request with all colours and printed motifs. The special composition of the mineral tile achieves exceptional sound absorption performance.