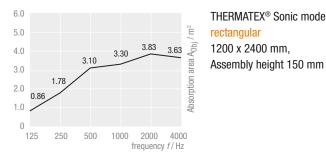

#### Sound absorption values (tested as a single absorber)

THERMATEX® Sonic modern 1200 x 1200 mm,

Assembly height 150 mm

THERMATEX® Sonic modern rectangular 1200 x 2400 mm,

THERMATEX® Sonic modern square 1200 x 1200 mm, Assembly height 300 mm

THERMATEX® Sonic modern rectangular

1200 x 2400 mm, Assembly height 300 mm

- flexible sizes special forms (e.g. trapezoid, triangle, prisms etc.)
- variable suspension system (e.g. inclined under sloping roof)
- large choice of surfaces
- lights and services can be integrated