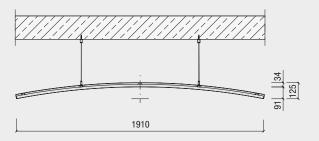

#### **Technical Performance**

Sound absorption EN ISO 354

**Humidity** up to 90% relative humidity

Size 1910 x 1180 mm

Depth 91 mm

Weight c. 14.0 kg/pc. (incl. tiles and cables)

Frame colours white similar to RAL 9016, anodised, all RAL colours on request

#### Installation

The raft is suspended by four cables. The suspension system enables the raft to be installed and adjusted quickly and precisely.