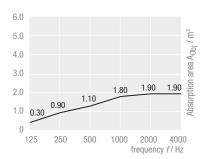

#### Sound absorption values (tested as a single absorber)

THERMATEX® Sonic arc

1180 x 1910 mm, Assembly height 150 mm

THERMATEX® Sonic arc

1180 x 1910 mm, Assembly height 300 mm

- frameless, floating design
- simple installation
- round and rectangular elements
- flexible suspension
- available with coloured frames
- special forms on request