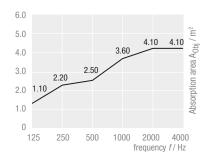

#### Sound absorption values (tested as a single absorber)

THERMATEX® Sonic element square
1200 x 1200 mm,
Assembly height 150 mm

THERMATEX® Sonic element round Ø 1200 mm,
Assembly height 150 mm

THERMATEX® Sonic element square 1200 x 1200 mm, Assembly height 300 mm

THERMATEX® Sonic element round Ø 1200 mm,
Assembly height 300 mm

- quick and precise installation
- flexible suspension
- individual surface designs
- various frame colours