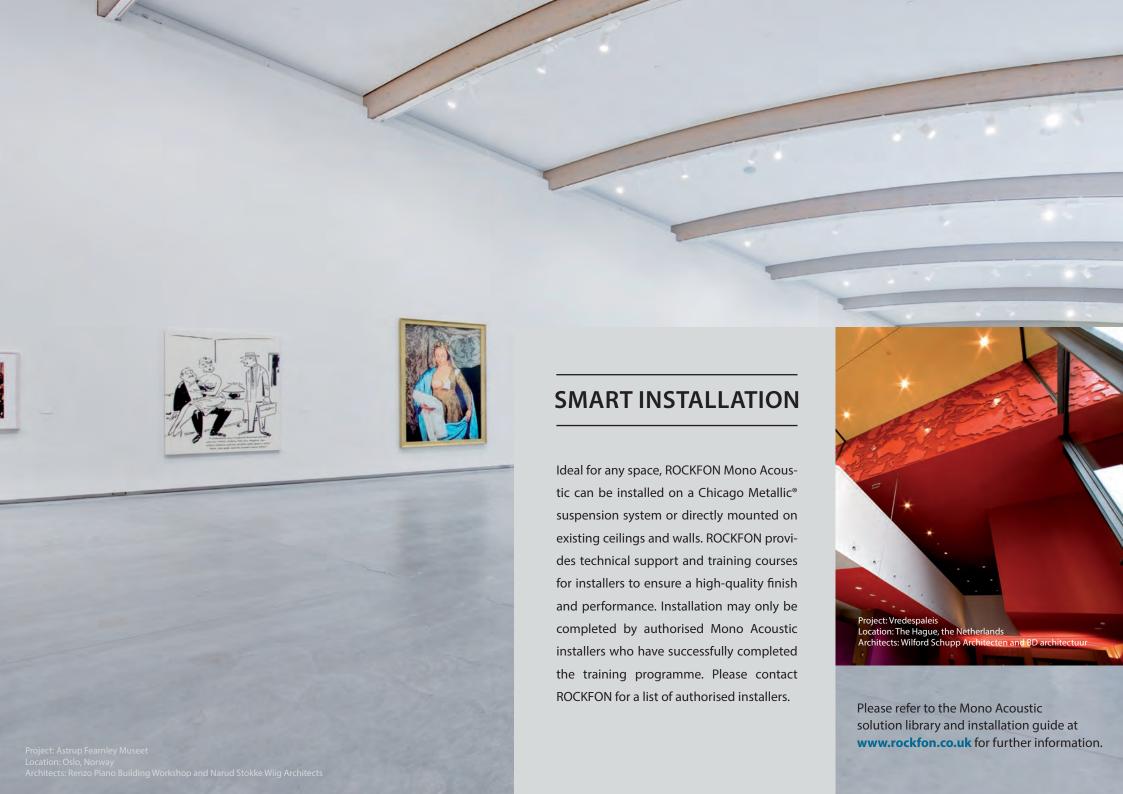

## FOR NEW BUILD OR RENOVATION

Available in white or bespoke colours, ROCKFON Mono Acoustic adapts to any space, both new builds and renovations. Its timeless, monolithic look complements the character and original architecture of historic buildings and makes Mono Acoustic an ideal choice for renovation projects. Equally suitable for new builds, it can be installed in large atriums or smaller rooms as seamless spans, ceiling islands and on walls. Offering total flexibility, Mono Acoustic can be shaped into concave, convex or S-shaped curves while allowing the incorporation of light wells, lighting, air-conditioning and ventilation systems as well as inspection hatches.