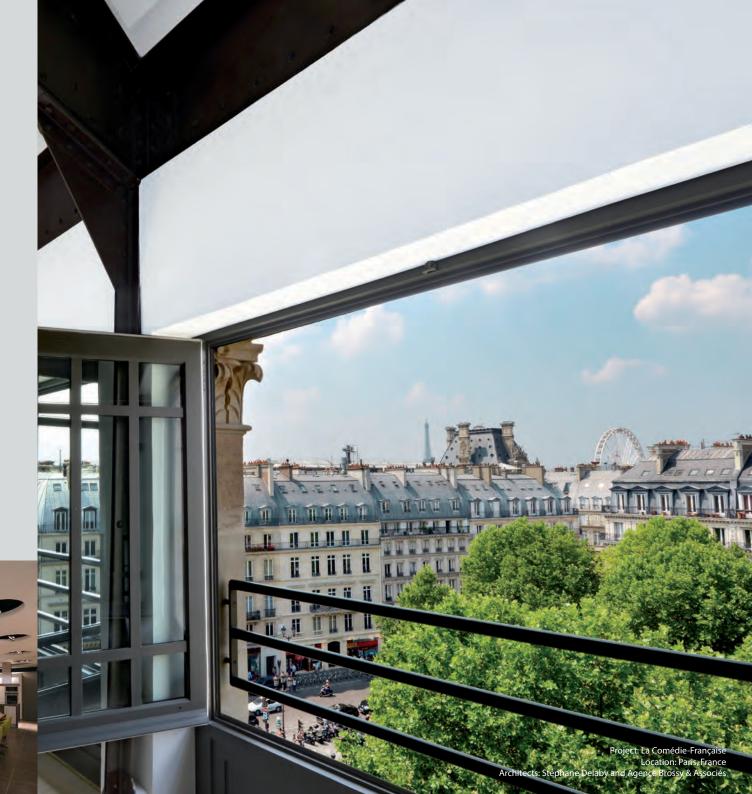

## ONE MADE FROM NEW ROCKFON MONO® ACOUSTIC

Smoother and whiter than ever before, the new generation of ROCKFON Mono® Acoustic features an improved, seamless finish, fantastic acoustics and total design flexibility.

## FOR NEW BUILD OR RENOVATION

Available in white or bespoke colours, ROCKFON Mono Acoustic adapts to any space, both new builds and renovations. Its timeless, monolithic look complements the character and original architecture of historic buildings and makes Mono Acoustic an ideal choice for renovation projects. Equally suitable for new builds, it can be installed in large atriums or smaller rooms as seamless spans, ceiling islands and on walls. Offering total flexibility, Mono Acoustic can be shaped into concave, convex or S-shaped curves while allowing the incorporation of light wells, lighting, air-conditioning and ventilation systems as well as inspection hatches.