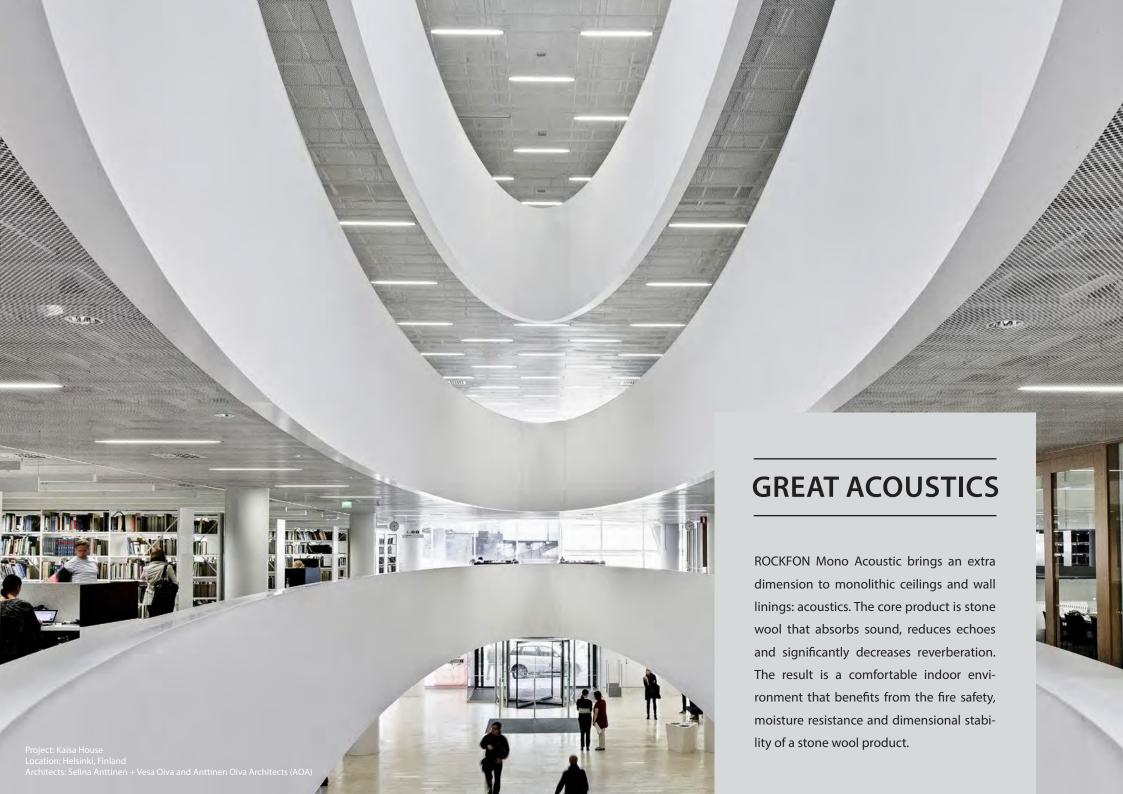

## ONE MADE FROM NEW ROCKFON MONO® ACOUSTIC

Smoother and whiter than ever before, the new generation of ROCKFON Mono® Acoustic features an improved, seamless finish, fantastic acoustics and total design flexibility.

## FOR NEW BUILD OR RENOVATION

Available in white or bespoke colours, ROCKFON Mono Acoustic adapts to any space, both new builds and renovations. Its timeless, monolithic look complements the character and original architecture of historic buildings and makes Mono Acoustic an ideal choice for renovation projects. Equally suitable for new builds, it can be installed in large atriums or smaller rooms as seamless spans, ceiling islands and on walls. Offering total flexibility, Mono Acoustic can be shaped into concave, convex or S-shaped curves while allowing the incorporation of light wells, lighting, air-conditioning and ventilation systems as well as inspection hatches.