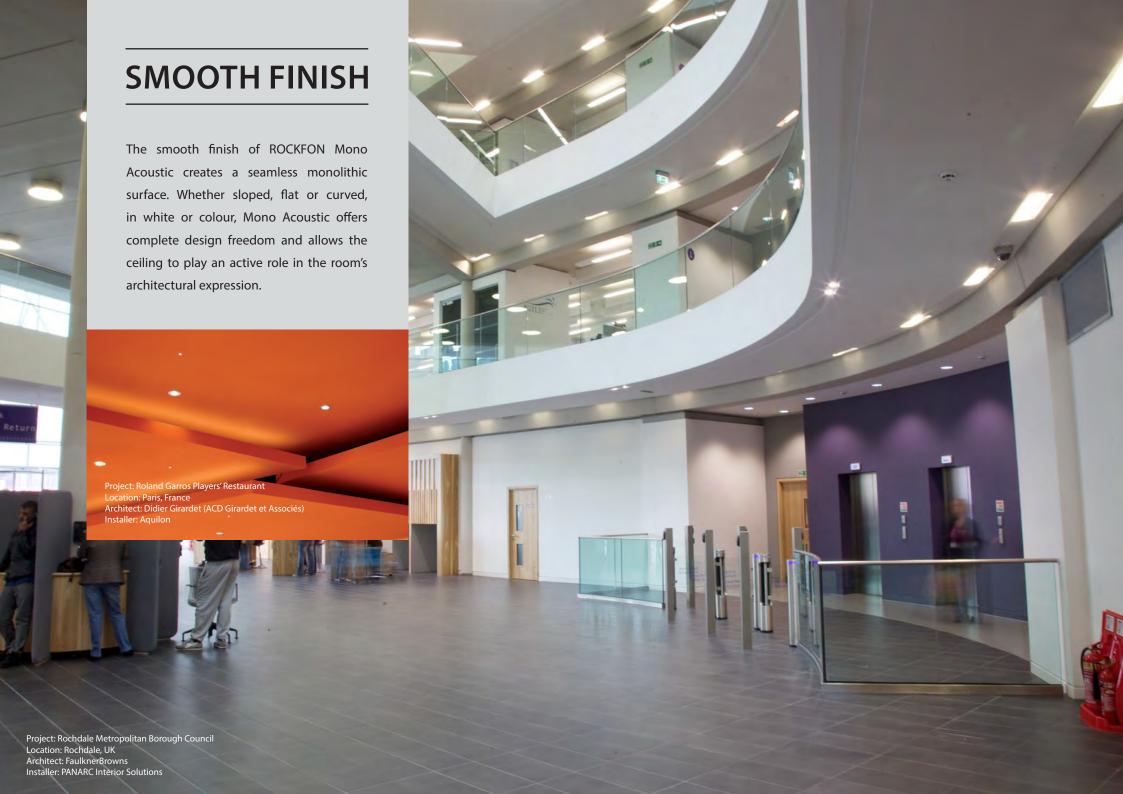

## ONE MADE FROM NEW ROCKFON MONO® ACOUSTIC

Smoother and whiter than ever before, the new generation of ROCKFON Mono® Acoustic features an improved, seamless finish, fantastic acoustics and total design flexibility.

## FOR NEW BUILD OR RENOVATION

Available in white or bespoke colours, ROCKFON Mono Acoustic adapts to any space, both new builds and renovations. Its timeless, monolithic look complements the character and original architecture of historic buildings and makes Mono Acoustic an ideal choice for renovation projects. Equally suitable for new builds, it can be installed in large atriums or smaller rooms as seamless spans, ceiling islands and on walls. Offering total flexibility, Mono Acoustic can be shaped into concave, convex or S-shaped curves while allowing the incorporation of light wells, lighting, air-conditioning and ventilation systems as well as inspection hatches.