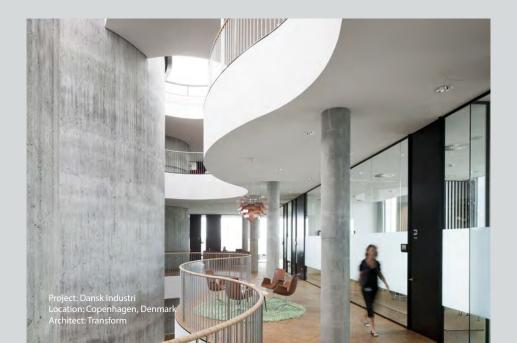

## ONE MADE FROM NEW ROCKFON MONO® ACOUSTIC

Smoother and whiter than ever before, the new generation of ROCKFON Mono® Acoustic features an improved, seamless finish, fantastic acoustics and total design flexibility.

## FOR NEW BUILD OR RENOVATION

Available in white or bespoke colours, ROCKFON Mono Acoustic adapts to any space, both new builds and renovations. Its timeless, monolithic look complements the character and original architecture of historic buildings and makes Mono Acoustic an ideal choice for renovation projects. Equally suitable for new builds, it can be installed in large atriums or smaller rooms as seamless spans, ceiling islands and on walls. Offering total flexibility, Mono Acoustic can be shaped into concave, convex or S-shaped curves while allowing the incorporation of light wells, lighting, air-conditioning and ventilation systems as well as inspection hatches.