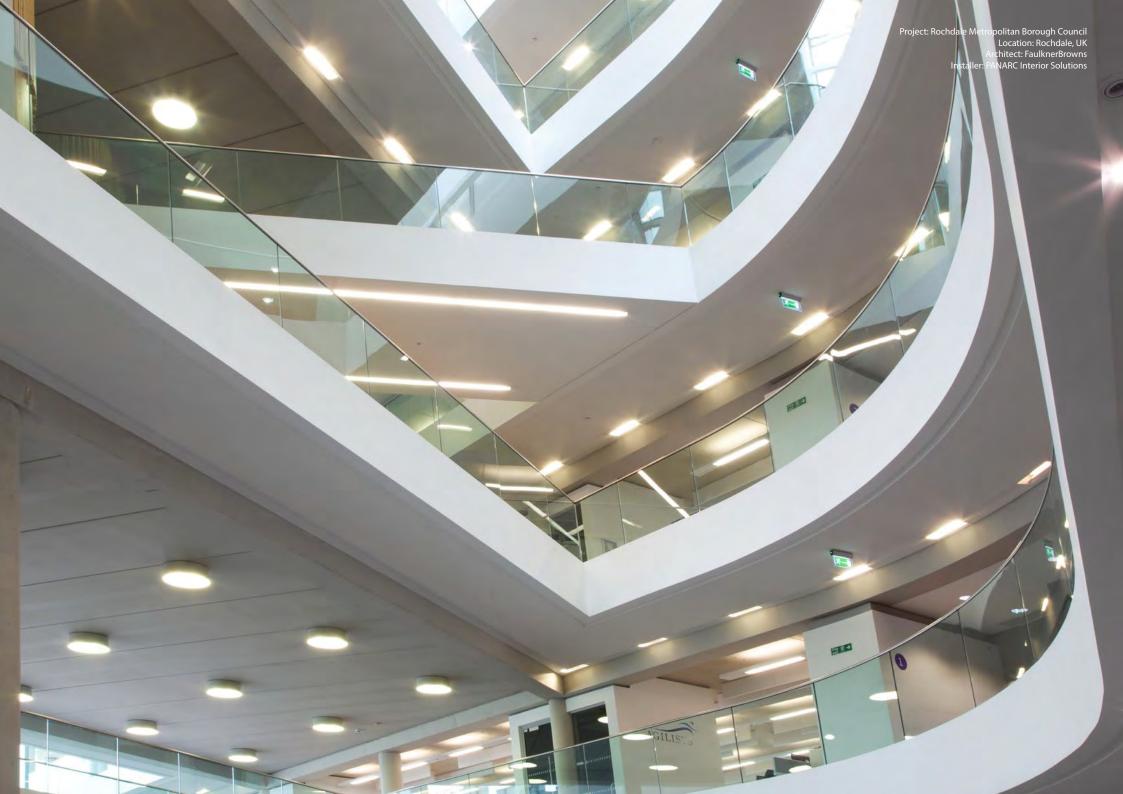

## ONE MADE FROM NEW ROCKFON MONO® ACOUSTIC

Smoother and whiter than ever before, the new generation of ROCKFON Mono® Acoustic features an improved, seamless finish, fantastic acoustics and total design flexibility.

## FOR NEW BUILD OR RENOVATION

Available in white or bespoke colours, ROCKFON Mono Acoustic adapts to any space, both new builds and renovations. Its timeless, monolithic look complements the character and original architecture of historic buildings and makes Mono Acoustic an ideal choice for renovation projects. Equally suitable for new builds, it can be installed in large atriums or smaller rooms as seamless spans, ceiling islands and on walls. Offering total flexibility, Mono Acoustic can be shaped into concave, convex or S-shaped curves while allowing the incorporation of light wells, lighting, air-conditioning and ventilation systems as well as inspection hatches.